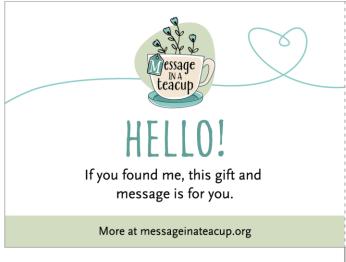

## Flag Message

#### Step 1

Cut out tag and add your unique cup number to the back.

#### Step 2

Insert a bamboo skewer or pop stick and fold and glue sides together to make a flag.

## Step 3

Insert into the plant cup before gifting it to someone.