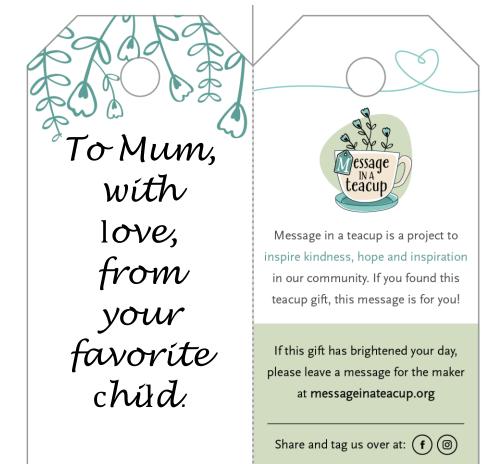

# Message Card

## Step 1

Print these tags on copy paper or light card and cut out.

## Step 2

Fold or cut along the dotted line and glue sides together to make the message tag.

## Step 3

Use string or ribbon to attach the tag.